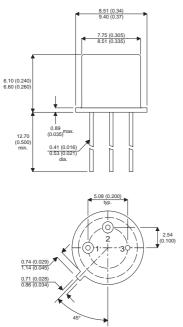

Dimensions in mm (inches).

BC301-5

Bipolar NPN Device in a Hermetically sealed TO39 Metal Package.

**Bipolar NPN Device.** 

$$V_{CFO} = 60V$$

 $I_c = 1A$ 

All Semelab hermetically sealed products can be processed in accordance with the requirements of BS, CECC and JAN, JANTX, JANTXV and JANS specifications

## TO39 (TO205AD) PINOUTS

2 - Base

1 – Emitter

3 – Collector

| Parameter                 | Test Conditions                          | Min. | Тур. | Max. | Units |
|---------------------------|------------------------------------------|------|------|------|-------|
| V <sub>CEO</sub> *        |                                          |      |      | 60   | V     |
| I <sub>C(CONT)</sub>      |                                          |      |      | 1    | А     |
| h <sub>FE</sub>           | @ 10/0.15 (V $_{\rm ce}$ / I $_{\rm c})$ | 70   |      | 140  | -     |
| f <sub>t</sub>            |                                          |      | 120M |      | Hz    |
| P <sub>D</sub>            |                                          |      |      | 0.85 | W     |
| * Maximum Working Voltage |                                          |      |      |      |       |